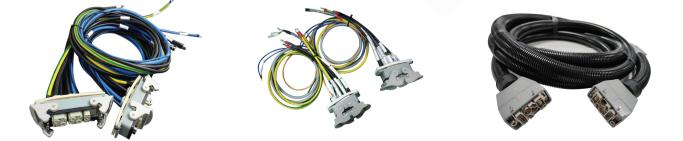

## Rectangular Connector Harness

- The module combinations are rich in form, including fiber optic, pneumatic, power, control signal and other modules;
- Cable length can be customized as required;
- · Connection method: quick locking, threaded connection;
- Suitable for rail transit, industrial automation, wind power