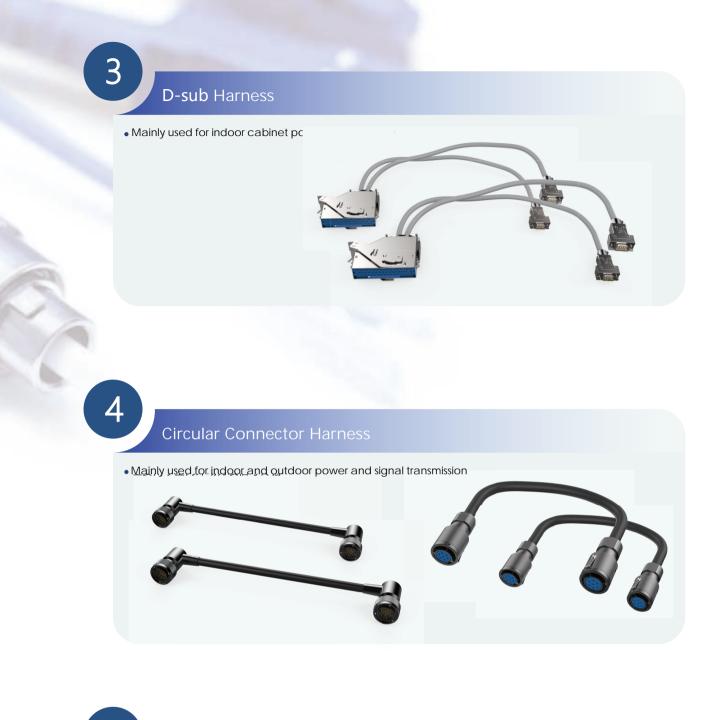

## M Series Harness

- Provide M12, M23, M40 and other wire harness customization se
- M12 wire harness is suitable for indoor cabinet signal transmission
- M23 wire harness is suitable for signal and control transmission, such as servo motors and control systems;
- M40 wire harness is suitable for servo motor power transmis

and othe

5