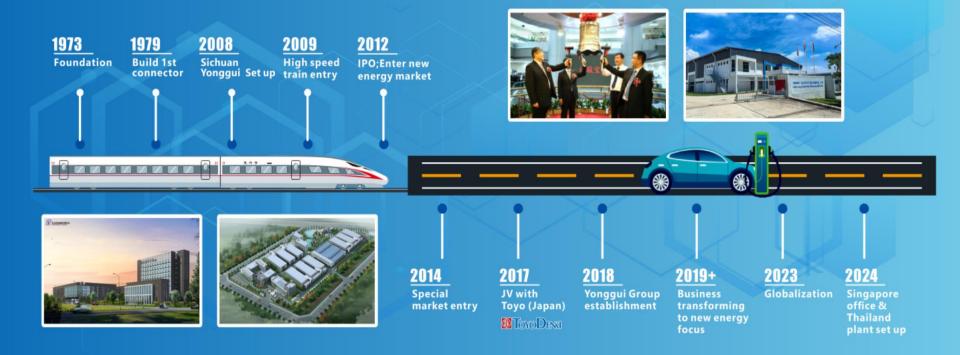

Yonggui Electric Introduction



#### Content



#### **Our Profile**

Yonggui is a high-tech enterprise with 51 years expertise focused on the research and development, manufacturing, sales and technical support of connectors, connector systems and smart precision products. It was listed on Shenzhen Stock Exchange in September 2012. The products are distributed in the three major fields of new energy and vehicle (51%), railway and industrial (44%), special market (5%).

Yonggui has **668 national patents**, and has obtained ISO 9001, ISO/TS 22163, CRCC, ETL, UL and IATF16949 certifications.



**Total Assets** 3,199M CNY



**2023 sales** 1,518M CNY



**2023 profit** 101M CNY



Employee ~2362 (32% engineers)



# 50+ Years History of Entrepreneurship

World-Class Interconnect Supplier



# Interconnect Solutions for Key Market Trends

#### New Energy & Vehicle

Electric vehicles; private charge & public charging; energy storage; data center & telecom power supply













Railway & Industrial
High speed train, metro, locomotive,
maglev, wind power, industry 4.0

#### **Special markets**

Oil & gas, nuclear power plant, civil marine & aviation









### Our Customers Around Global

#### China



















































































YONGGUI



















#### **Rest of APAC**





















Amita







• APTIV •

#### **Europe**





















#### **North America**























# Products – NEV High Voltage Connectors













PDU/BDU/junction box



compressor/PTC connector



vehicle-mount