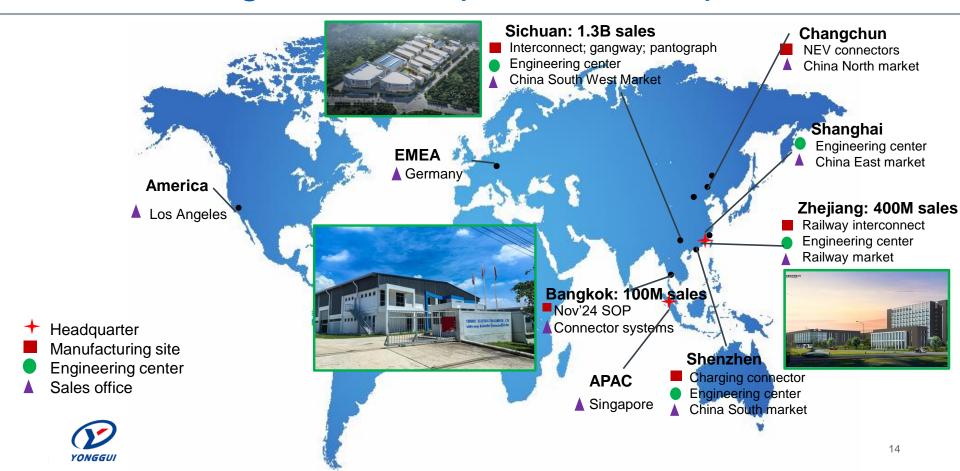

# Globalizing Sales & Operation Footprint

#### **Accelerated Globalization**

2023.4 2023.5 2023.12 2008 2012

Global projects JV with Toyo participation Denki; JV with **BODE** (divested)

Globalization Strategy

Global **business** division

Global sales channel

established

2024.2 2024.3

2024.7

2024.11

2025

"Zhenghe" **Project Kick** 

**Facility confirm** Registration

Plant hand over

**Plant SOP** 

Deeper localization

off

# **Plant Organization**

Ramping up; ~30 employees

#### **Plant Location**

 YONGGUI ELECTRIC (THAILAND) CO., LTD.

Address: 7/226 Moo 6, Soi Phonprapha (Amata City Rayong Industrial Estate), Mabyangporn Sub-District, Pluak Daeng District, Rayong Province 21140

- Close to port & customers for lean manufacturing
- YGC manufacturing hub to global market

### **Plant Layout**

- 2K sqm production;
  5K sqm whole plant
- 3 production lines + preparation process