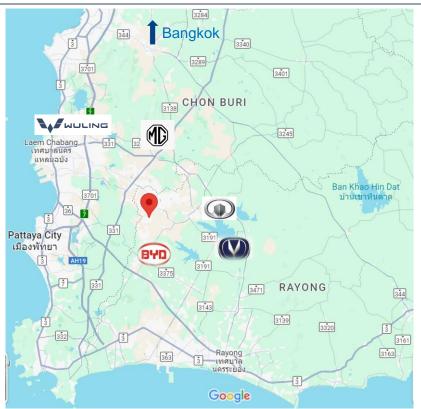

#### **Plant Location**

 YONGGUI ELECTRIC (THAILAND) CO., LTD.

Address: 7/226 Moo 6, Soi Phonprapha (Amata City Rayong Industrial Estate), Mabyangporn Sub-District, Pluak Daeng District, Rayong Province 21140

- Close to port & customers for lean manufacturing
- YGC manufacturing hub to global market