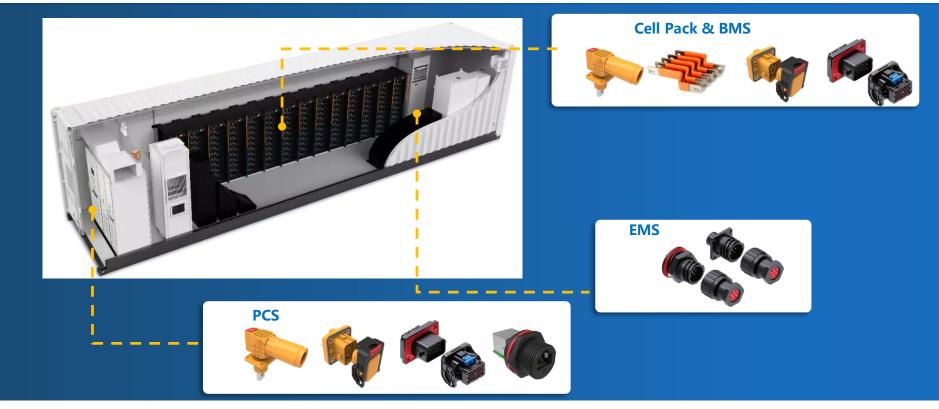

stration

Plant hand over

**Plant SOP** 

Deeper localization

off













# **Plant Organization**



Ramping up; ~30 employees



#### **Plant Location**



 YONGGUI ELECTRIC (THAILAND) CO., LTD.

Address: 7/226 Moo 6, Soi Phonprapha (Amata City Rayong Industrial Estate), Mabyangporn Sub-District, Pluak Daeng District, Rayong Province 21140

- Close to port & customers for lean manufacturing
- YGC manufacturing hub to global market



### **Plant Layout**



- 2K sqm production;
  5K sqm whole plant
- 3 production lines + preparation process



## Focused Products – Charging Connectors



# Focused Products – NEV High Voltage Connectors













PDU/BDU/junction box



compressor/PTC connector



vehicle-mounted discharge pane



# Focused Products – Energy Storage Connectors





### Focused Products – Telecom Connectors





# Focused Products – Railway Connectors



# Global Partnership





### **Our Culture**

#### » Vision



World class interconnect supplier

#### » Mission



**Technology** connection to future

#### » Core Value



Diligence & cooperation



# YONGGUI

# Products – Railway Connection Systems



# Key Products – Wind Power Connector Systems





# Key Products – Industry 4.0 Connectors



#### motor encoder and circular power connector





#### Base cabinet heavy duty connectors









### Products – Construction Equipment Connectors













### Products – Machine Connectors





# Products – Energy Storage Connectors





#### Products – Data Center Connectors







### Products – UPS Connectors







### Products – Fluid Conn