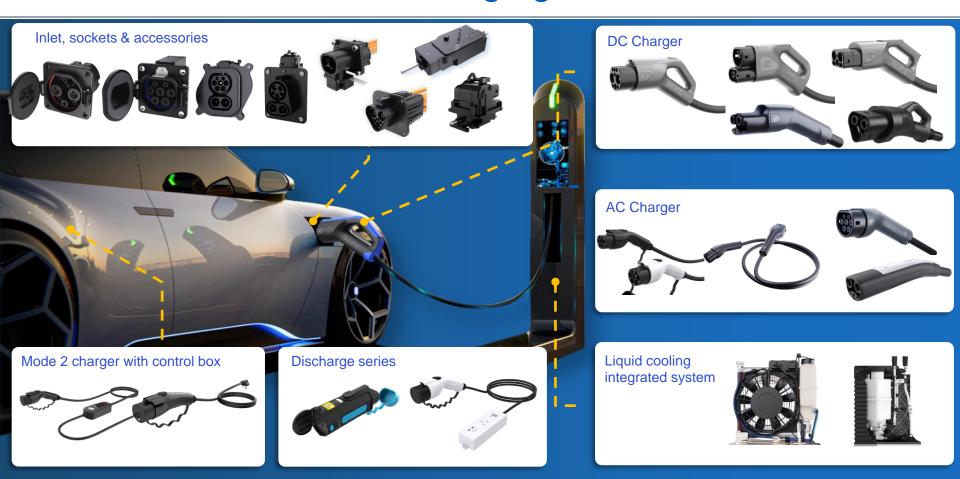

(divested)

Globalization Strategy

Global **business** division

Global sales channel

established





2024.2 2024.3

2024.7

2024.11

2025

"Zhenghe" **Project Kick** 

**Facility confirm** Registration

Plant hand over

**Plant SOP** 

Deeper localization

off













# **Plant Organization**



Ramping up; ~30 employees



#### **Plant Location**



 YONGGUI ELECTRIC (THAILAND) CO., LTD.

Address: 7/226 Moo 6, Soi Phonprapha (Amata City Rayong Industrial Estate), Mabyangporn Sub-District, Pluak Daeng District, Rayong Province 21140

- Close to port & customers for lean manufacturing
- YGC manufacturing hub to global market



### **Plant Layout**



- 2K sqm production;
  5K sqm whole plant
- 3 production lines + preparation process



## Focused Products – Charging Connectors



# Focused Products – NEV High Voltage Connectors













PDU/BDU/junction box



compressor/PTC connector



vehicle-mounted discharge pane



# Focused Products – Energy Storage Connectors





### Focused Products – Telecom Connectors





# Focused Products – Railway Connectors



# Global Partnership





### **Our Culture**

#### » Vision



World class interconnect supplier

#### » Mission



**Technology** connection to future

#### » Core Value



Diligence & cooperation



# YONGGUI

# Products – Railway Connection Systems



# Key Products – Wind Power Connector Systems





# Key Products – Industry 4.0 Connectors



#### motor encoder and circular power connector





#### Base cabinet heavy duty connectors









### Products – Construction Equipment Connectors