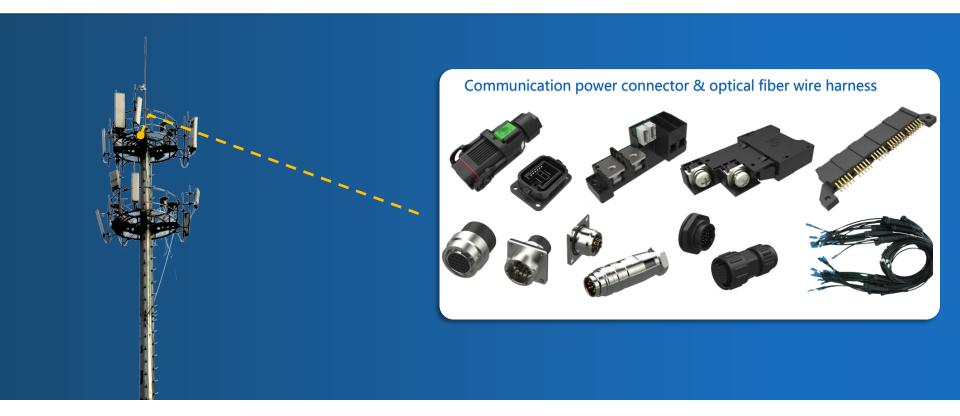

er localization

off













# **Plant Organization**



Ramping up; ~30 employees



#### **Plant Location**



 YONGGUI ELECTRIC (THAILAND) CO., LTD.

Address: 7/226 Moo 6, Soi Phonprapha (Amata City Rayong Industrial Estate), Mabyangporn Sub-District, Pluak Daeng District, Rayong Province 21140

- Close to port & customers for lean manufacturing
- YGC manufacturing hub to global market



### **Plant Layout**



- 2K sqm production;
  5K sqm whole plant
- 3 production lines + preparation process



## Focused Products – Charging Connectors



# Focused Products – NEV High Voltage Connectors













PDU/BDU/junction box



compressor/PTC connector



vehicle-mounted discharge pane



# Focused Products – Energy Storage Connectors





### Focused Products – Telecom Connectors





# Focused Products – Railway Connectors



# Global Partnership





### **Our Culture**

#### » Vision



World class interconnect supplier

#### » Mission



**Technology** connection to future

#### » Core Value



Diligence & cooperation



# YONGGUI

# Products – Railway Connection Systems



# Key Products – Wind Power Connector Systems





# Key Products – Industry 4.0 Connectors



#### motor encoder and circular power connector





#### Base cabinet heavy duty connectors









### Products – Construction Equipment Connectors













### Products – Machine Connectors





# Products – Energy Storage Connectors





#### Products – Data Center Connectors







### Products – UPS Connectors







### Products – Fluid Connectors











# Products – High Speed Conne