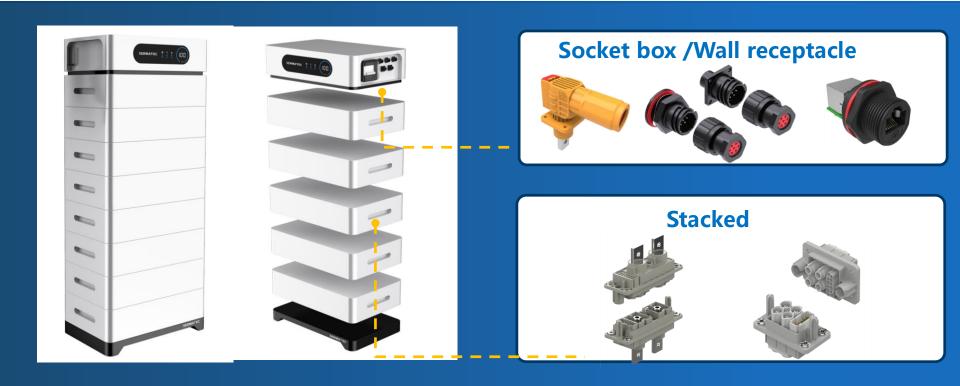

compressor/PTC connector



vehicle-mounted discharge pane



# Focused Products – Energy Storage Connectors





### Focused Products – Telecom Connectors





# Focused Products – Railway Connectors



# Global Partnership





### **Our Culture**

#### » Vision



World class interconnect supplier

#### » Mission



**Technology** connection to future

#### » Core Value



Diligence & cooperation



# YONGGUI

# Products – Railway Connection Systems



# Key Products – Wind Power Connector Systems





# Key Products – Industry 4.0 Connectors



#### motor encoder and circular power connector





#### Base cabinet heavy duty connectors









### Products – Construction Equipment Connectors













### Products – Machine Connectors





# Products – Energy Storage Connectors





#### Products – Data Center Connectors







### Products – UPS Connectors







### Products – Fluid Connectors











# Products – High Speed Connectors





### Product – Special Applications





**LRM Series** 



**Arinc600 Series** 



**Circular Fiber Optic Series** 



**QuaDrax Hybrid Series** 



RF and **Cable Series** 



**Filter Series** 



# Product – Optical Fiber Products