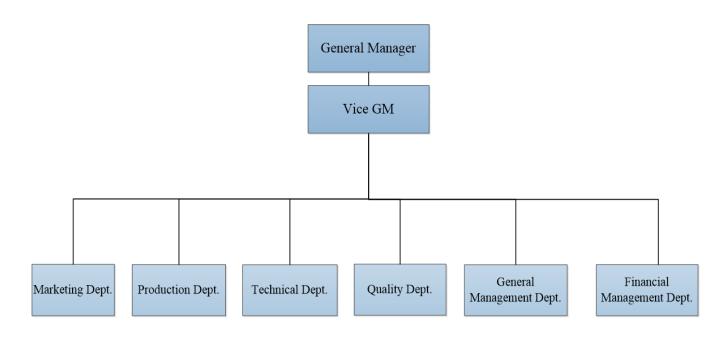

85



QC080000



ISO/TS22163 (IRIS)



### Manufacturing Capability

#### VI model for quick response, quality improve & cost control

**Injection Molding: 80M+ pcs** 



Stamping: 50M+ pcs



**Precision Machining: 70M+ pcs** 



Die casting: 2M+ pcs



Plating Workshop: 500M+ pcs



Assembly: 75M+ pcs





# Globalizing Sales & Operation Footprint







#### **Accelerated Globalization**

2023.4 2023.5 2023.12 2008 2012

Global projects JV with Toyo participation Denki; JV with **BODE** (divested)

Globalization Strategy

Global **business** division

Global sales channel

established





2024.2 2024.3

2024.7

2024.11

2025

"Zhenghe" **Project Kick** 

**Facility confirm** Registration

Plant hand over

**Plant SOP** 

Deeper localization

off













# **Plant Organization**



Ramping up; ~30 employees



#### **Plant Location**



 YONGGUI ELECTRIC (THAILAND) CO., LTD.

Address: 7/226 Moo 6, Soi Phonprapha (Amata City Rayong Industrial Estate), Mabyangporn Sub-District, Pluak Daeng District, Rayong Province 21140

- Close to port & customers for lean manufacturing
- YGC manufacturing hub to global market



### **Plant Layout**



- 2K sqm production;
  5K sqm whole plant
- 3 production lines + preparation process



## Focused Products – Charging Connectors



# Focused Products – NEV High Voltage Connectors













PDU/BDU/junction box



compressor/PTC connector



vehicle-mounted discharge pane



# Focused Products – Energy Storage Connectors





### Focused Products – Telecom Connectors





# Focused Products – Railway Connectors



# Global Part