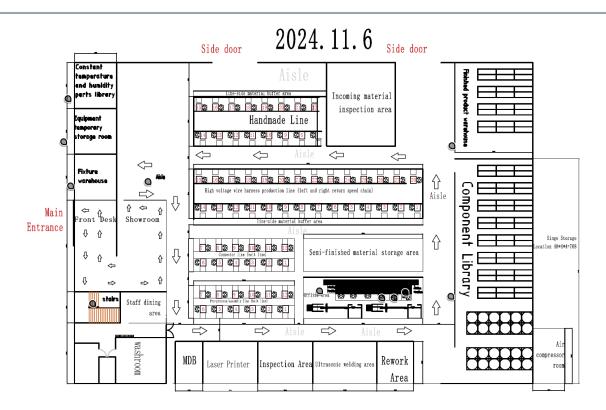

### **Plant Layout**

- 2K sqm production;
  5K sqm whole plant
- 3 production lines + preparation process